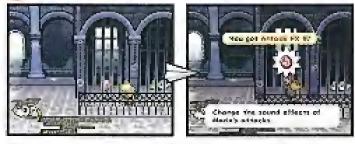

#### DRAGON'S BANE

Return to the prison and use your newfound stenderness to slip through the bars and grab the Attack FXR badge in the far-left cell. If you equip the badge lit doesn't cost any Badge Points!, Mario will sound like a cricket when he attacks. It's every bit as intimidating as it sounds.